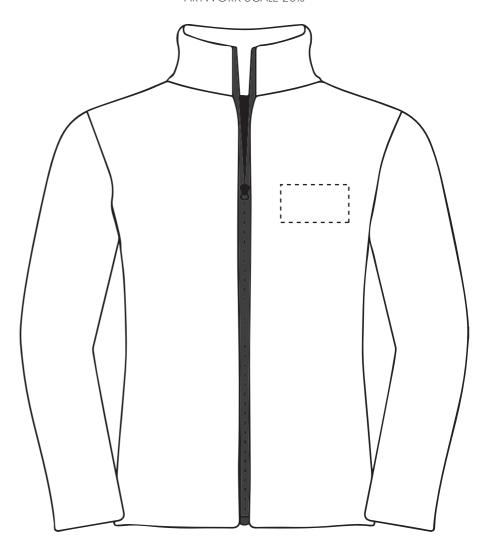

Your Ref: Quantity: Product Code: JF0022
Our Ref: Version: 1 Product Colour: White

**PRINTING CONCERNS: PRINT MAY DISCOLOUR** 

# PRODUCT INFO: DUE TO THE NATURE OF THE PRODUCT THE PRINT POSITION MAY VARY BY 2 - 3 MM

### **Madeira Thread Colours**

Colour 1

Colour 1

Colour 1

Colour 1

ARTWORK SCALE 20%

The dashed line is to demonstrate print area and will not appear on your printed item

Product Image for visualisation - colours may vary