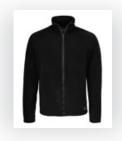

This item is available in the following colours

| ARTWORK SCALE 100%         |
|----------------------------|
| Max print area 90mm x 50mm |
|                            |
|                            |
|                            |
|                            |
|                            |
|                            |
|                            |
|                            |
|                            |
|                            |
| ;<br>                      |
|                            |
|                            |