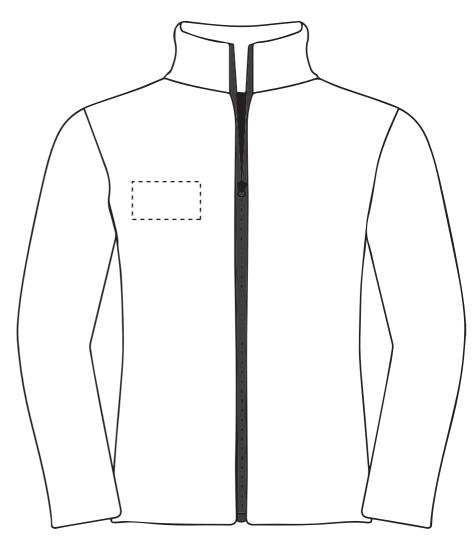

Your Ref: Quantity: Product Code: JF0023
Our Ref: Version: 1 Product Colour:White

**PRINTING CONCERNS: PRINT MAY DISCOLOUR** 

# PRODUCT INFO: DUE TO THE NATURE OF THE PRODUCT THE PRINT POSITION MAY VARY BY 2 - 3 MM

### **Madeira Thread Colours**

Colour 1

Colour 1

Colour 1

Colour 1

ARTWORK SCALE 20%

The dashed line is to demonstrate print area and will not appear on your printed item

Product Image for visualisation - colours may vary