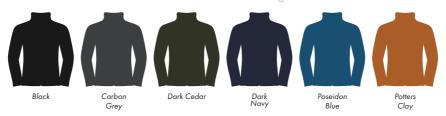

This item is available in the following colours

| ARTWORK SCALE 100%         |
|----------------------------|
| Max print area 90mm x 50mm |
|                            |
|                            |
|                            |
|                            |
|                            |
|                            |
|                            |
|                            |
|                            |
|                            |
| ;<br>                      |
|                            |
|                            |