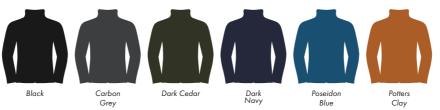

This item is available in the following colours

| ARTWORK SCALE 100%         |
|----------------------------|
| Max print area 90mm x 50mm |
|                            |
|                            |
|                            |
|                            |
|                            |
|                            |
|                            |
|                            |
|                            |
|                            |
| ;<br>                      |
|                            |
|                            |