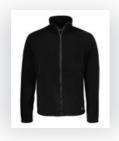

### **Madeira Thread Colours**

Colour 1

Colour 1

Colour 1

Colour 1

ARTWORK SCALE 20%

The dashed line is to demonstrate print area and will not appear on your printed item

Product Image for visualisation - colours may vary

This item is available in the following colours

| ARTWORK SCALE 100%         |
|----------------------------|
| Max print area 90mm x 50mm |
|                            |
|                            |
|                            |
|                            |
|                            |
|                            |
|                            |
|                            |
|                            |
|                            |
| ;<br>                      |
|                            |
|                            |